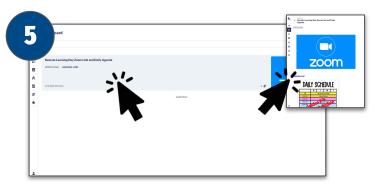

ments on eLearning Day**



#### **Important Numbers:**

| Technology Helpline | (847) 379-0099 |
|---------------------|----------------|
| Beulah Park Office  | (847) 746-1429 |
| Lakeview Office     | (847) 872-0255 |
| East Office         | (847) 872-5425 |
| West Office         | (847) 746-8222 |
| Elmwood Office      | (847) 746-1491 |
| SPMS Office         | (847) 746-8136 |
| ZCMS Office         | (847) 746-1431 |

### Logging into a Zion 6 Chromebook



Hold the **Clever QR code** up to the internal camera at the top

Sign in the year Chrometock services of the se

Grades 1-8

Log in using zion6.org credentials

### **Accessing Zoom and Classwork**

**Grades K-2** 











# Accessing Zoom Class and Assignments on eLearning Day



## **Accessing Zoom and Classwork**













#### Grades 6-8