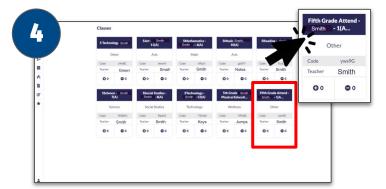

gnments on eLearning Day**



#### **Important Numbers:**

| Technology Helpline | (847) 379-0099 |
|---------------------|----------------|
| Beulah Park Office  | (847) 746-1429 |
| Lakeview Office     | (847) 872-0255 |
| East Office         | (847) 872-5425 |
| West Office         | (847) 746-8222 |
| Elmwood Office      | (847) 746-1491 |
| SPMS Office         | (847) 746-8136 |
| ZCMS Office         | (847) 746-1431 |

### Logging into a Zion 6 Chromebook



Hold the **Clever QR code** up to the internal camera at the top

Sign in the year Chrometock services of the se

Grades 1-8

Log in using zion6.org credentials

### **Accessing Zoom and Classwork**

**Grades K-2** 











# Accessing Zoom Class and Assignments on eLearning Day



## **Accessing Zoom and Classwork**













#### Grades 6-8