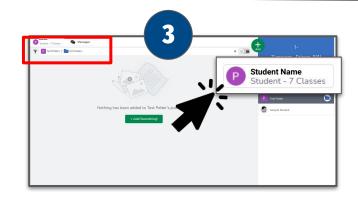

# **Accessing Zoom Class and Assignments on eLearning Day**



#### **Important Numbers:**

| Technology Helpline | (847) 379-0099 |
|---------------------|----------------|
| Beulah Park Office  | (847) 746-1429 |
| Lakeview Office     | (847) 872-0255 |
| East Office         | (847) 872-5425 |
| West Office         | (847) 746-8222 |
| Elmwood Office      | (847) 746-1491 |
| SPMS Office         | (847) 746-8136 |
| ZCMS Office         | (847) 746-1431 |

### Logging into a Zion 6 Chromebook



Hold the **Clever QR code** up to the internal camera at the top

Sign in the year Chrometock services of the se

Grades 1-8

Log in using zion6.org credentials

### **Accessing Zoom and Classwork**

**Grades K-2** 











# Accessing Zoom Class and Assignments on eLearning Day



## **Accessing Zoom and Classwork**













#### Grades 6-8