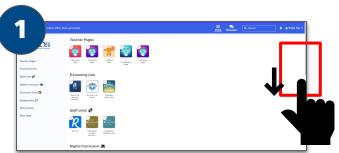

d Assignments on eLearning Day**



#### **Important Numbers:**

| Technology Helpline | (847) 379-0099 |
|---------------------|----------------|
| Beulah Park Office  | (847) 746-1429 |
| Lakeview Office     | (847) 872-0255 |
| East Office         | (847) 872-5425 |
| West Office         | (847) 746-8222 |
| Elmwood Office      | (847) 746-1491 |
| SPMS Office         | (847) 746-8136 |
| ZCMS Office         | (847) 746-1431 |

### Logging into a Zion 6 Chromebook



Hold the **Clever QR code** up to the internal camera at the top

Sign in the year Chrometock services of the se

Grades 1-8

Log in using zion6.org credentials

### **Accessing Zoom and Classwork**

**Grades K-2** 











# Accessing Zoom Class and Assignments on eLearning Day



## **Accessing Zoom and Classwork**













#### Grades 6-8