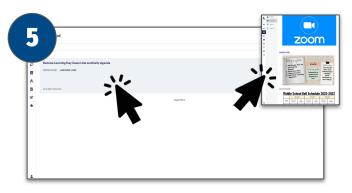

#### **Important Numbers:**

| Technology Helpline | (847) 379-0099 |
|---------------------|----------------|
| Beulah Park Office  | (847) 746-1429 |
| Lakeview Office     | (847) 872-0255 |
| East Office         | (847) 872-5425 |
| West Office         | (847) 746-8222 |
| Elmwood Office      | (847) 746-1491 |
| SPMS Office         | (847) 746-8136 |
| ZCMS Office         | (847) 746-1431 |

### Logging into a Zion 6 Chromebook



Hold the **Clever QR code** up to the internal camera at the top

Sign in the year Chrometock services of the se

Grades 1-8

Log in using zion6.org credentials

### **Accessing Zoom and Classwork**

**Grades K-2** 











# Accessing Zoom Class and Assignments on eLearning Day



## **Accessing Zoom and Classwork**













#### Grades 6-8