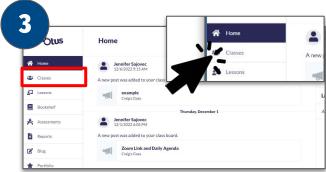

*



#### **Important Numbers:**

| Technology Helpline | (847) 379-0099 |
|---------------------|----------------|
| Beulah Park Office  | (847) 746-1429 |
| Lakeview Office     | (847) 872-0255 |
| East Office         | (847) 872-5425 |
| West Office         | (847) 746-8222 |
| Elmwood Office      | (847) 746-1491 |
| SPMS Office         | (847) 746-8136 |
| ZCMS Office         | (847) 746-1431 |

### Logging into a Zion 6 Chromebook



Hold the **Clever QR code** up to the internal camera at the top

Sign in the year Chrometock services of the se

Grades 1-8

Log in using zion6.org credentials

### **Accessing Zoom and Classwork**

**Grades K-2** 











# Accessing Zoom Class and Assignments on eLearning Day



## **Accessing Zoom and Classwork**













#### Grades 6-8