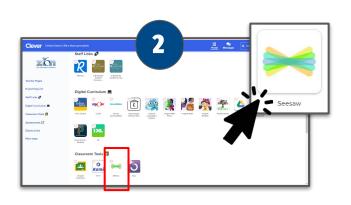

# **Accessing Zoom Class and Assignments on eLearning Day**



#### **Important Numbers:**

| Technology Helpline | (847) 379-0099 |
|---------------------|----------------|
| Beulah Park Office  | (847) 746-1429 |
| Lakeview Office     | (847) 872-0255 |
| East Office         | (847) 872-5425 |
| West Office         | (847) 746-8222 |
| Elmwood Office      | (847) 746-1491 |
| SPMS Office         | (847) 746-8136 |
| ZCMS Office         | (847) 746-1431 |

### Logging into a Zion 6 Chromebook



Hold the **Clever QR code** up to the internal camera at the top

Sign in the year Chrometock services of the se

Grades 1-8

Log in using zion6.org credentials

### **Accessing Zoom and Classwork**

**Grades K-2** 











# Accessing Zoom Class and Assignments on eLearning Day



## **Accessing Zoom and Classwork**













#### Grades 6-8