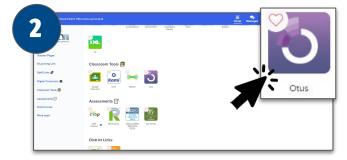

Assignments on eLearning Day**



#### **Important Numbers:**

| Technology Helpline | (847) 379-0099 |
|---------------------|----------------|
| Beulah Park Office  | (847) 746-1429 |
| Lakeview Office     | (847) 872-0255 |
| East Office         | (847) 872-5425 |
| West Office         | (847) 746-8222 |
| Elmwood Office      | (847) 746-1491 |
| SPMS Office         | (847) 746-8136 |
| ZCMS Office         | (847) 746-1431 |

### Logging into a Zion 6 Chromebook



Hold the **Clever QR code** up to the internal camera at the top

Sign in the year Chrometock services of the se

Grades 1-8

Log in using zion6.org credentials

### **Accessing Zoom and Classwork**

**Grades K-2** 











# Accessing Zoom Class and Assignments on eLearning Day



## **Accessing Zoom and Classwork**













#### Grades 6-8