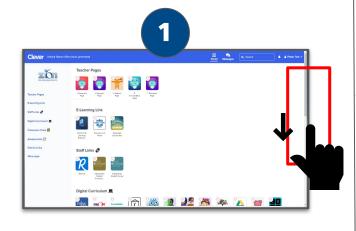

# **Accessing Zoom Class and Assignments on eLearning Day**



#### **Important Numbers:**

| Technology Helpline | (847) 379-0099 |
|---------------------|----------------|
| Beulah Park Office  | (847) 746-1429 |
| Lakeview Office     | (847) 872-0255 |
| East Office         | (847) 872-5425 |
| West Office         | (847) 746-8222 |
| Elmwood Office      | (847) 746-1491 |
| SPMS Office         | (847) 746-8136 |
| ZCMS Office         | (847) 746-1431 |

### Logging into a Zion 6 Chromebook



Hold the **Clever QR code** up to the internal camera at the top

Sign in the year Chrometock services of the se

Grades 1-8

Log in using zion6.org credentials

### **Accessing Zoom and Classwork**

**Grades K-2** 











# Accessing Zoom Class and Assignments on eLearning Day



## **Accessing Zoom and Classwork**













#### Grades 6-8