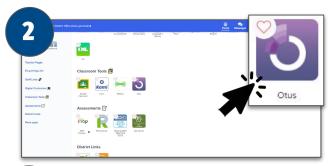

y**



#### **Important Numbers:**

| Technology Helpline | (847) 379-0099 |
|---------------------|----------------|
| Beulah Park Office  | (847) 746-1429 |
| Lakeview Office     | (847) 872-0255 |
| East Office         | (847) 872-5425 |
| West Office         | (847) 746-8222 |
| Elmwood Office      | (847) 746-1491 |
| SPMS Office         | (847) 746-8136 |
| ZCMS Office         | (847) 746-1431 |

### Logging into a Zion 6 Chromebook



Hold the **Clever QR code** up to the internal camera at the top

Sign in the year Chrometock services of the se

Grades 1-8

Log in using zion6.org credentials

### **Accessing Zoom and Classwork**

**Grades K-2** 











# Accessing Zoom Class and Assignments on eLearning Day



## **Accessing Zoom and Classwork**













#### Grades 6-8