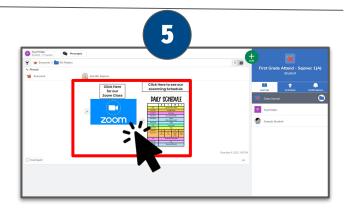

# **Accessing Zoom Class and Assignments on eLearning Day**



#### **Important Numbers:**

| Technology Helpline | (847) 379-0099 |
|---------------------|----------------|
| Beulah Park Office  | (847) 746-1429 |
| Lakeview Office     | (847) 872-0255 |
| East Office         | (847) 872-5425 |
| West Office         | (847) 746-8222 |
| Elmwood Office      | (847) 746-1491 |
| SPMS Office         | (847) 746-8136 |
| ZCMS Office         | (847) 746-1431 |

### Logging into a Zion 6 Chromebook



Hold the **Clever QR code** up to the internal camera at the top

Sign in the year Chrometock services of the se

Grades 1-8

Log in using zion6.org credentials

### **Accessing Zoom and Classwork**

**Grades K-2** 











# Accessing Zoom Class and Assignments on eLearning Day



## **Accessing Zoom and Classwork**













#### Grades 6-8