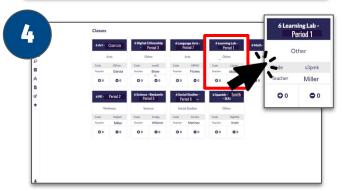

#### **Important Numbers:**

| Technology Helpline | (847) 379-0099 |
|---------------------|----------------|
| Beulah Park Office  | (847) 746-1429 |
| Lakeview Office     | (847) 872-0255 |
| East Office         | (847) 872-5425 |
| West Office         | (847) 746-8222 |
| Elmwood Office      | (847) 746-1491 |
| SPMS Office         | (847) 746-8136 |
| ZCMS Office         | (847) 746-1431 |

### Logging into a Zion 6 Chromebook



Hold the **Clever QR code** up to the internal camera at the top

Sign in the year Chrometock services of the se

Grades 1-8

Log in using zion6.org credentials

### **Accessing Zoom and Classwork**

**Grades K-2** 











# Accessing Zoom Class and Assignments on eLearning Day



## **Accessing Zoom and Classwork**













#### Grades 6-8