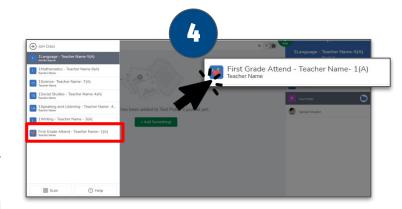

# **Accessing Zoom Class and Assignments on eLearning Day**



#### **Important Numbers:**

| Technology Helpline | (847) 379-0099 |
|---------------------|----------------|
| Beulah Park Office  | (847) 746-1429 |
| Lakeview Office     | (847) 872-0255 |
| East Office         | (847) 872-5425 |
| West Office         | (847) 746-8222 |
| Elmwood Office      | (847) 746-1491 |
| SPMS Office         | (847) 746-8136 |
| ZCMS Office         | (847) 746-1431 |

### Logging into a Zion 6 Chromebook



Hold the **Clever QR code** up to the internal camera at the top

Sign in the year Chrometock services of the se

Grades 1-8

Log in using zion6.org credentials

### **Accessing Zoom and Classwork**

**Grades K-2** 











# Accessing Zoom Class and Assignments on eLearning Day



## **Accessing Zoom and Classwork**













#### Grades 6-8