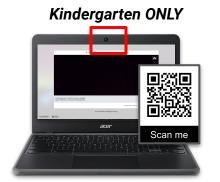

### Logging into a Zion 6 Chromebook

Hold the **Clever QR code** up to the internal camera at the top

Sign in the year Chrometock services of the se

Grades 1-8

Log in using zion6.org credentials