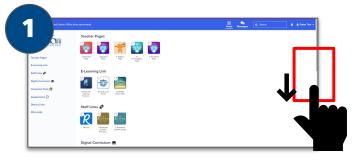

Day**



#### **Important Numbers:**

| Technology Helpline | (847) 379-0099 |
|---------------------|----------------|
| Beulah Park Office  | (847) 746-1429 |
| Lakeview Office     | (847) 872-0255 |
| East Office         | (847) 872-5425 |
| West Office         | (847) 746-8222 |
| Elmwood Office      | (847) 746-1491 |
| SPMS Office         | (847) 746-8136 |
| ZCMS Office         | (847) 746-1431 |

### Logging into a Zion 6 Chromebook



Hold the **Clever QR code** up to the internal camera at the top

Sign in the year Chrometock services of the se

Grades 1-8

Log in using zion6.org credentials

### **Accessing Zoom and Classwork**

**Grades K-2** 











# Accessing Zoom Class and Assignments on eLearning Day



## **Accessing Zoom and Classwork**













#### Grades 6-8